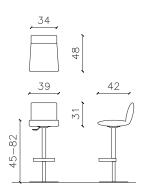

## UECHI60

Swivel bar stool with upholstered seat and metal base. Its advantage is in the height-adjustable mechanism which allows it to adapt to different heights of desks. It fits fantastically in a home kitchen or behind the bar table of your favourite bar.

## TECHNICAL SPECIFICATIONS

Base

metal with Stabilus gas spring, height adjustment from 45cm to 82cm, two types of footrest are available (square and T-shaped)

Seat with backrest Material

frame made of plywood, elastic straps, high-quality HR filling material you can choose between 350 samples of fabric and leather

## DRAWINGS AND DIMENSIONS