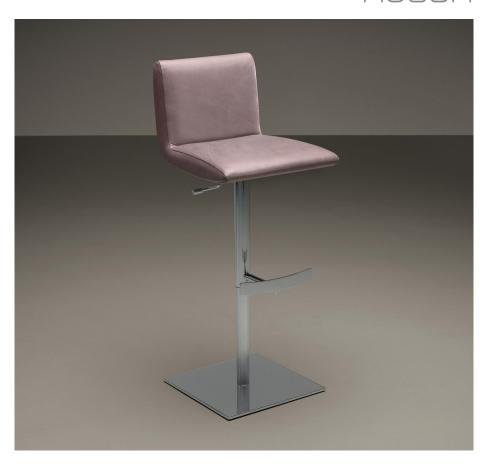

## UECHI60

Swivel bar stool with upholstered seat and metal base. Its advantage is in the height-adjustable mechanism which allows it to adapt to different heights of desks. It fits fantastically in a home kitchen or behind the bar table of your favourite bar.

## TECHNICAL SPECIFICATIONS

Base

metal with Stabilus gas spring, height adjustment from 45cm to 82cm, two types of footrest are available (square and T-shaped)

Seat with backrest Material

frame made of plywood, elastic straps, high-quality HR filling material you can choose between 350 samples of fabric and leather